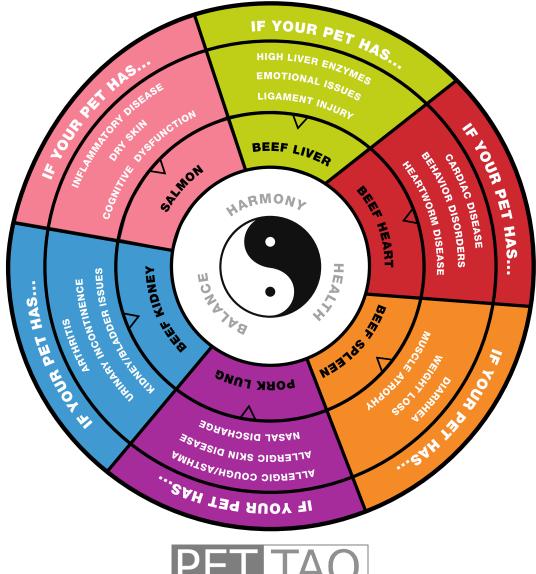

Our treats are based on the **Five-Element Theory** and the theory of "Like Treats Like."

We used the **Five-Element Theory**, which corresponds to major organs of the body: **Lung, Heart, Spleen, Liver** and **Kidney**, to create our treats.

Salmon is another treat, offered as an excellent source of Omegas.

Eastern medicine philosophy dictates "you eat for the deficiency you have."

For instance, you would feed **Kidney** treats to animals with kidney problems.

Also in Eastern medicine, the kidney meridian controls bone.

A major problem with bone is arthritis.

Therefore, Kidney treats are also good for pets with arthritis.

#### TREAT FEEDING SUGGESTIONS

#### Using the treat wheel is easy!

First, find your pet's condition on the wheel. Then, choose the treat in the same colored section. A few treats are all your pet needs!