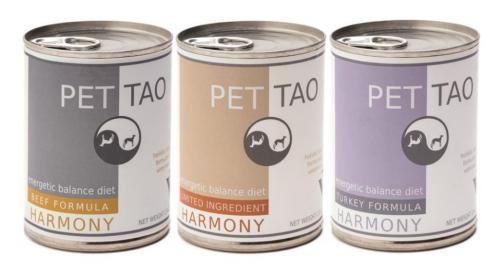

#### PET | TAO Canine Harmony formulas are energetically neutral.

Being neutral, the Harmony formulas maintain energetic balance in already healthy pets.

Our Harmony line includes three formulas: **Beef, Turkey**, and **Limited Ingredient**.