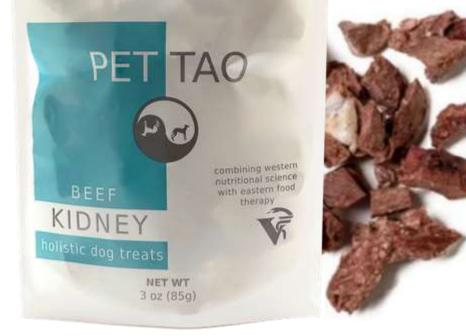

# Freeze Dried Beef Kidney Dog and Cat Treats

recommended by veterinarians

## **Beef Kidney Treats aid:**

- Geriatric age
- Swelling, arthritis
- Incontinence
- Reproductive issues
- Kidney and bladder insufficiencies
- Kidney and bladder health challenges

# Freeze Dried Beef Kidney Dog and Cat Treats

Beef Kidney Treats are an excellent source of:

- Vitamin A helping the skin and mucous membranes repel bacteria effectively
- Riboflavin benefitting energy production
- Thiamin (Vitamin B1) improving the cardiovascular functioning of the body.
- Niacin lowering high cholesterol
- Iron aiding the heart and immune system