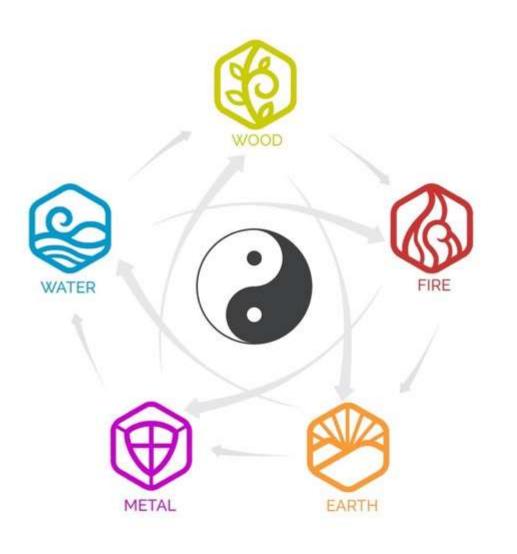

## 5 ELEMENT THEORY

The 5 Elements theory is based on the 5 major organs:

#### HEART SPLEEN LUNG KIDNEY LIVER

and how consuming specific foods can help improve the functioning of one or more of the major organs.