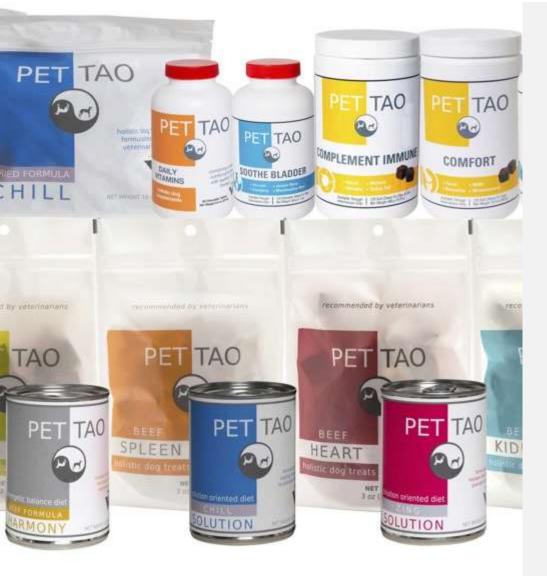

## Harmony Beef Canned Formula

## **Solution Chill Canned Formula**

## **Solution Zing Canned Formula**

## **PET TAO Harmony Limited Ingredient Canned Formula**

PET | TAO HARMONY LIMITED INGREDIENTS FORMULA HELPS DOGS WHO :

- Suffer from allergies
- Itch & scratch vigorously
- Drain from the eyes
- Lick feet
- Suffer hot spots and red skin
- Shake head from ear infections

## Soothe Bladder Supplement

Helps alleviate urinary tract issues and supports overall urinary tract

## **Comfort Supplement for Dogs**

TAU COMFORT 120 Soft G

Helps alleviate aches and discomfort associated with normal daily activity or exercise

## Complement Immune Supplement

Designed to support a healthy immune system in dogs and cats INGREDIENTS:

Active Ingredients per 4g Soft Chew:

- Reishi Mushroom 578 mg
- Shiitake Mushroom 446 mg
- Turkey Tail Mushroom 150 mg
- Maitake Mushroom 95 mg
- Milk Thistle 79 mg
- Calcium Ascorbate (Vitamin C) 60 mg
- Coenzyme Q-10 1 mg
- Selenium 26 mcg
- Vitamin A 1050 IU
- D-alpha Tocopheryl Acetate (Vitamin E) 53 IU