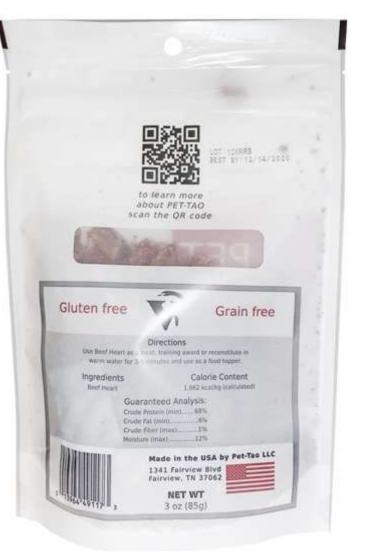

## **Freeze Dried Beef Heart Dog and Cat Treats**

## **Beef Heart Treats aid:**

- Anxiety
- Depression
- Agitation
- Behavioral issues
- Dull eyes
- Cardiac issues
- Hypertrophic cardiomyopathy
- Dilated cardiomyopathy
- Heart failure

## Beef Heart Treats are an excellent source of:

- Protein with very little fat building and repairing tissue
- Niacin lowering high cholesterol
- B Vitamins producing brain chemicals that affect mood and other brain functions
- Phosphorous maintaining acid-base balance in the body