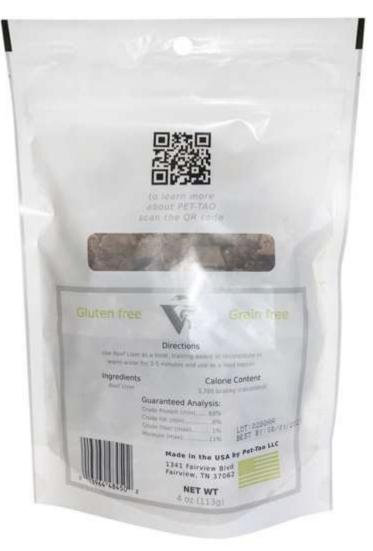

## Freeze Dried Beef Spleen Dog and Cat Treats

#### **Beef Spleen Treats aid:**

•Diarrhea

•Weight loss

- Muscle atrophy
- Loss of strength
- Sensitive Stomach

#### **Beef Spleen Treats are an excellent** source of:

- Pantothenic Acid (Vitamin B5) converting food into glucose, used to produce energy
- Potassium preventing muscle loss
- Riboflavin benefitting energy production
- Niacin lowering high cholesterol
- Vitamin B12 regulating the nervous system, reducing depression and stress
- Iron boosting red blood cells and fighting anemia
- Zinc benefitting the skin and preventing dandruff
- Vitamin C boosting the immune system