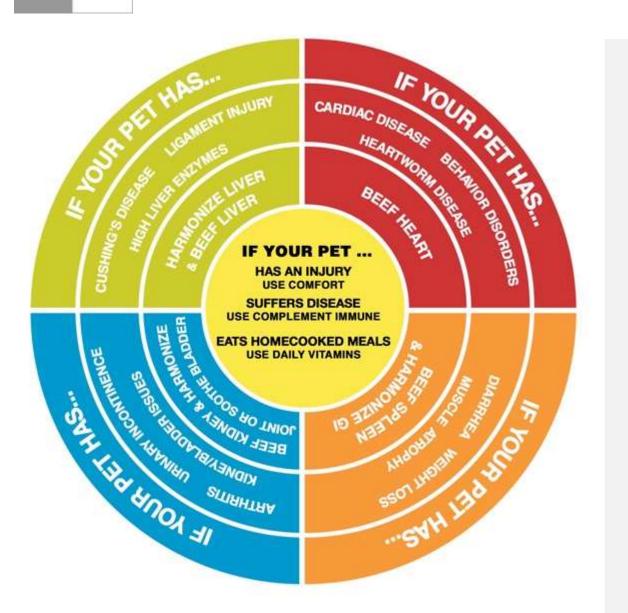

#### USING THE TREAT WHEEL IS EASY

First, find your pet's condition on the wheel. Then, choose the treat and supplement in the same colored section. Just feed a few treats daily and follow the supplement instructions on the label, and watch your pet feel better!

## **Treat & Supplement Feeding Suggestions**

#### **Using the Treat Wheel is Easy**

First, find your pet's condition on the wheel. Then, choose the treat and the supplement in the same colored section. Just feed a few treats daily and follow the supplement instructions on the label, and watch your pet feel better!