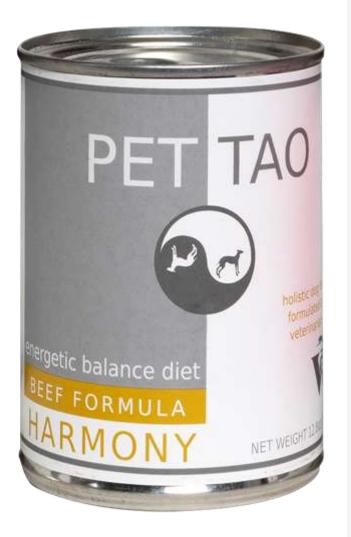

## Harmony Beef Canned Formula

#### PET | TAO HARMONY BEEF FORMULA HELPS ALREADY BALANCED DOGS:

- Maintain energetic balance
- Promote holistic health
- Benefit vitality

#### PET | TAO HARMONY BEEF FORMULA CONTAINS THE FOLLOWING KEY INGREDIENTS:

- Beef
- Turkey
- White potato
- Carrots
- Broccoli
- Eggs