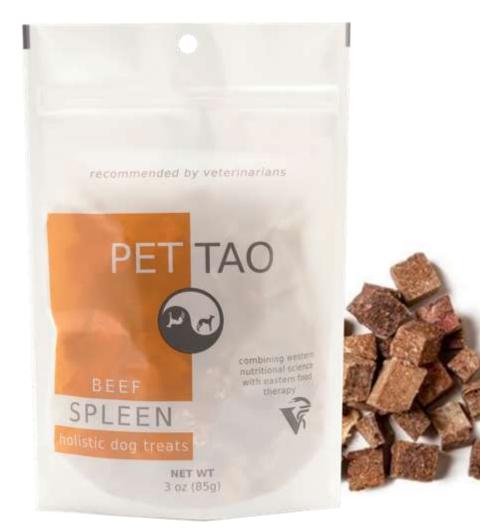

## Freeze Dried Beef Spleen Dog and Cat Treats

#### **Beef Spleen Treats aid:**

•Diarrhea

•Weight loss

- Muscle atrophy
- Loss of strength
- Sensitive Stomach

#### **Beef Spleen Treats are an excellent** source of:

- Pantothenic Acid (Vitamin B5) converting food into glucose, used to produce energy
- Potassium preventing muscle loss
- Riboflavin benefitting energy production
- Niacin lowering high cholesterol
- Vitamin B12 regulating the nervous system, reducing depression and stress
- Iron boosting red blood cells and fighting anemia
- Zinc benefitting the skin and preventing dandruff
- Vitamin C boosting the immune system