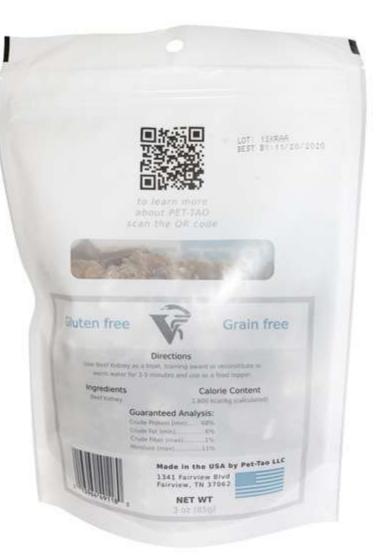

# Freeze Dried Beef Kidney Dog and Cat Treats

recommended by veterinarians

## **Beef Kidney Treats aid:**

- Geriatric age
- Swelling, arthritis
- Incontinence
- Reproductive issues
- Kidney and bladder insufficiencies
- Kidney and bladder health challenges

# Freeze Dried Beef Kidney Dog and Cat Treats

Beef Kidney Treats are an excellent source of:

- Vitamin A helping the skin and mucous membranes repel bacteria effectively
- Riboflavin benefitting energy production
- Thiamin (Vitamin B1) improving the cardiovascular functioning of the body.
- Niacin lowering high cholesterol
- Iron aiding the heart and immune system