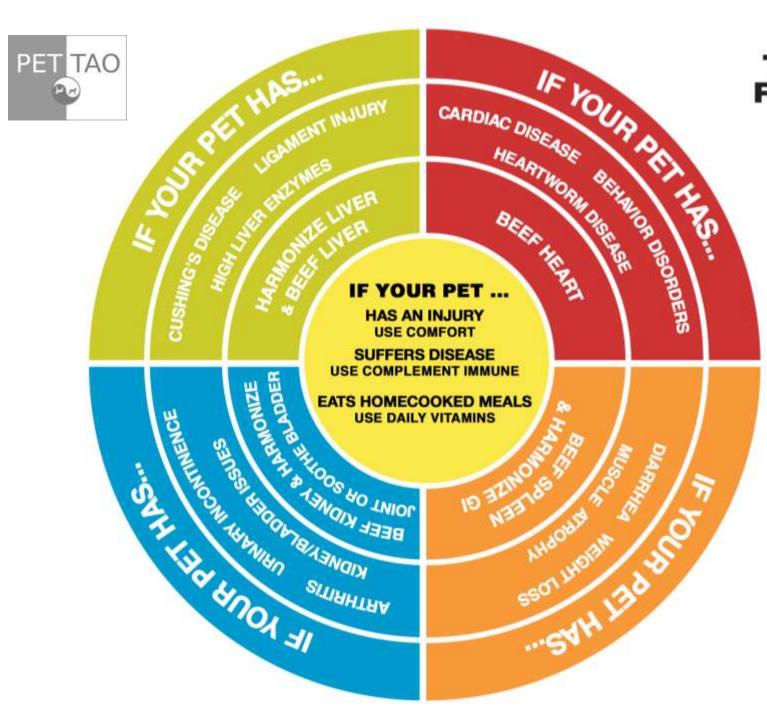

#### TREAT & SUPPLEMENT FEEDING SUGGESTIONS

#### USING THE TREAT WHEEL IS EASY

First, find your pet's condition on the wheel. Then, choose the treat and supplement in the same colored section. Just feed a few treats daily and follow the supplement instructions on the label, and watch your pet feel better!

## **Treat & Supplement Feeding Suggestions**

#### **Using the Treat Wheel is Easy**

First, find your pet's condition on the wheel. Then, choose the treat and the supplement in the same colored section. Just feed a few treats daily and follow the supplement instructions on the label, and watch your pet feel better!