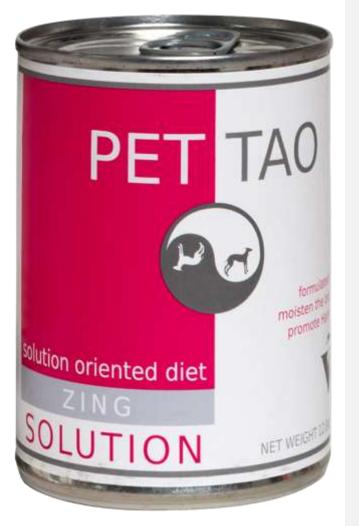

## **Solution Zing Canned Formula**

#### PET | TAO SOLUTION ZING FORMULA HELPS DOGS SUFFERING FROM:

- Cruciate disease
- Cracked foot pads
- Liver issues
- Dry skin, scalp, and eyes
- Premature greying of the hair

- Loss of hair
- Trembling
- Nervousness
  - Insomnia

#### PET | TAO SOLUTION CHILL FORMULA CONTAINS:

- Beef
- Chicken Liver
- Beef Heart
- Beef Liver
- Barley
- White Potato
- Carrots

- Green Peas
- Broccoli
- Eggs
- Spinach
- Turnip Greens
- Flaxseed
- Sardines
- Parsley