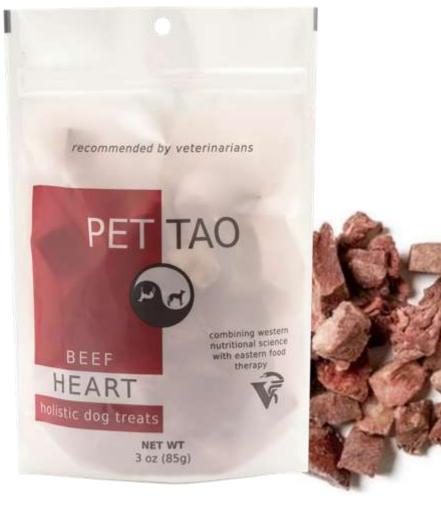

## **Freeze Dried Beef Heart Dog and Cat Treats**

## **Beef Heart Treats aid:**

- Anxiety
- Depression
- Agitation
- Behavioral issues
- Dull eyes
- Cardiac issues
- Hypertrophic cardiomyopathy
- Dilated cardiomyopathy
- Heart failure

## Beef Heart Treats are an excellent source of:

- Protein with very little fat building and repairing tissue
- Niacin lowering high cholesterol
- B Vitamins producing brain chemicals that affect mood and other brain functions
- Phosphorous maintaining acid-base balance in the body