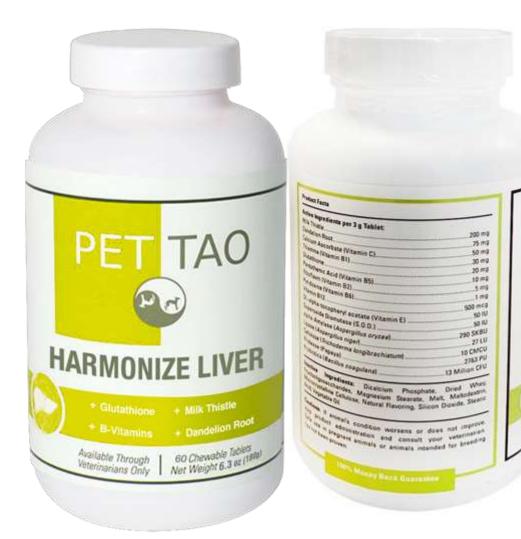

## Harmonize Liver Supplement for Dogs and Cats

Supports the overall health of your pet's liver Active Ingredients per 3g Tablet:

- Milk Thistle 200mg
- Dandelion Root 75mg
- Calcium Ascorbate (Vitamin C) 50mg
- Thiamine (Vitamin B1) 30mg
- Glutathione 20mg
- Pantothenic Acid (Vitamin B5) 10mg
- Riboflavin (Vitamin B2) 5mg
- Pyridoxine (Vitamin B6) 1mg
- Vitamin B12 500mcg
- DL-alpha-tocopheryl acetate (Vitamin E) 50 IU
- Superoxide Dismutase (S.O.D.) 50 IU
- alpha Amylase (Aspergillus oryzae) 290 SKBU
- Lipase (Aspergillus niger) 27 LU
- Cellulase (Trichoderma longibrachiatum) 10 CMCU
- Protease (Papaya) 2763 PU
- Probiotics (Bacillus coagulans) 13 Million CFU