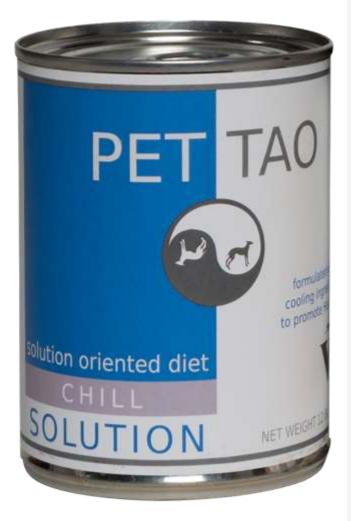

## **Solution Chill Canned Formula**

#### PET | TAO SOLUTION CHILL FORMULA HELPS DOGS SUFFERING FROM:

- Excessive thirst
- Dry eyes
- Insomnia and anxiousness
- Weight loss
- Overheating
- Inflammation

#### PET | TAO SOLUTION CHILL FORMULA CONTAINS:

- Turkey
- Beef
- Catfish
- Carrots
- Green beans

- Barley
- Celery
- Cucumber
- and other natural cooling ingredients!