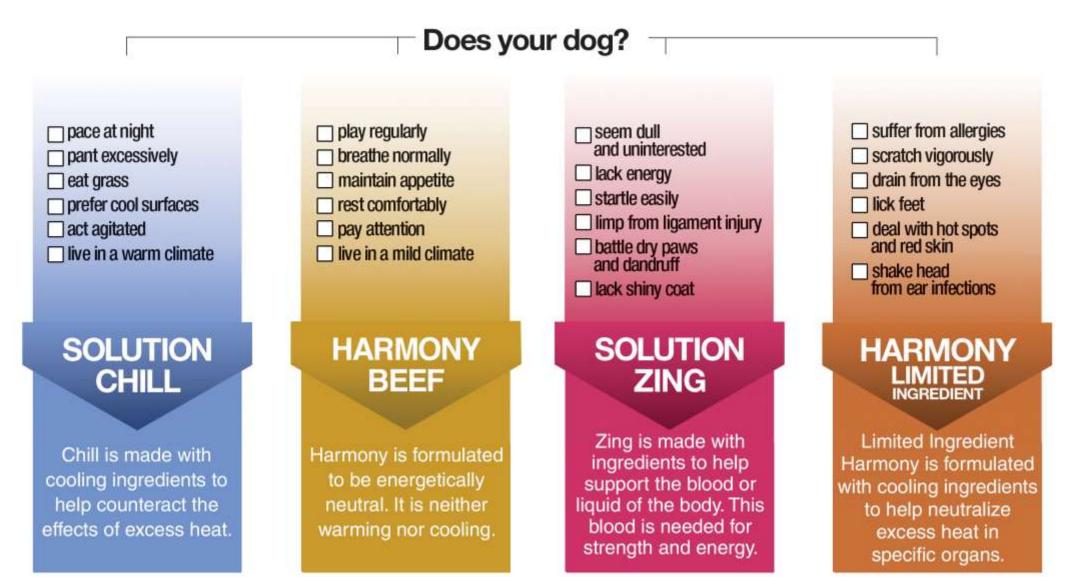

#### PET | TAO HARMONY BEEF FORMULA HELPS ALREADY BALANCED DOGS:

- Maintain energetic balance
- Promote holistic health
- Benefit vitality

#### PET | TAO SOLUTION CHILL FORMULA HELPS DOGS SUFFERING FROM:

- Excessive thirst
- Dry eyes
- Insomnia and anxiousness
- Weight loss
- Overheating
- Inflammation

#### PET | TAO SOLUTION ZING FORMULA HELPS DOGS SUFFERING FROM:

- Cruciate disease
- Cracked foot pads
- Liver issues
- Dry skin, scalp, and eyes
- Premature greying of the hair

- Loss of hair
- Trembling
- Nervousness
  - Insomnia

## **PET TAO Harmony Limited Ingredient Canned Formula**

PET | TAO HARMONY LIMITED INGREDIENTS FORMULA HELPS DOGS WHO :

- Suffer from allergies
- Itch & scratch vigorously
- Drain from the eyes
- Lick feet
- Suffer hot spots and red skin
- Shake head from ear infections

#### **KEY INGREDIENTS:**

Duck, Turkey, Pea, Barley, Turkey Heart, Turkey Liver, Flax, Green Beans, Honey, Pumpkin Seeds, Spinach

Mark the characteristics your pet exhibits. Choose the formula with the most checkmarks. Or, alternate between formulas.

Mark the characteristics your pet exhibits.

Choose the formula with the most checkmarks. Or, alternate between formulas.