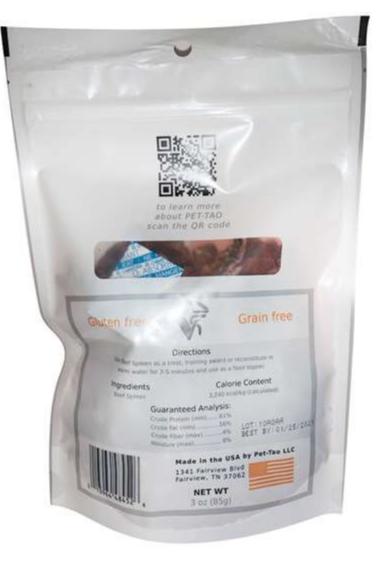

## Freeze Dried Beef Spleen Dog and Cat Treats

#### **Beef Spleen Treats aid:**

•Diarrhea

•Weight loss

- Muscle atrophy
- Loss of strength
- Sensitive Stomach

#### **Beef Spleen Treats are an excellent** source of:

- Pantothenic Acid (Vitamin B5) converting food into glucose, used to produce energy
- Potassium preventing muscle loss
- Riboflavin benefitting energy production
- Niacin lowering high cholesterol
- Vitamin B12 regulating the nervous system, reducing depression and stress
- Iron boosting red blood cells and fighting anemia
- Zinc benefitting the skin and preventing dandruff
- Vitamin C boosting the immune system