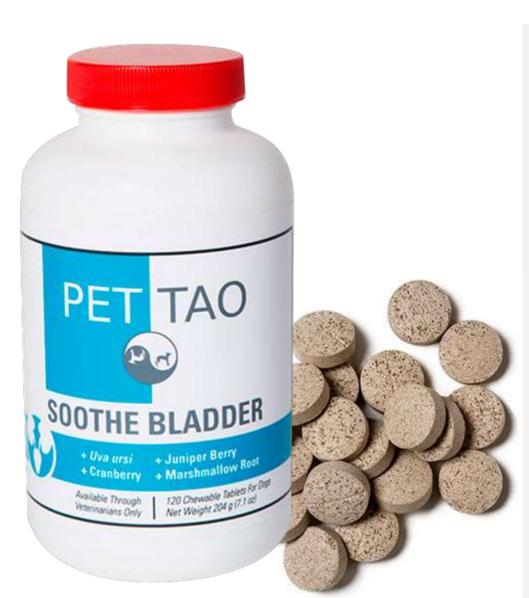

## Soothe Bladder Supplement

Helps alleviate urinary tract issues and supports overall urinary tract

#### **INGREDIENTS:**

- Active Ingredients per 1.7 g tablet:
  - Uva ursi 210 mg
  - Cranberry Juice Extract 105 mg
  - Juniper Berry 105 mg
  - Marshmallow Root Powder 105 mg
  - Kochia 79 mg
  - Poria 79 mg
  - Polyporus Extract 53 mg