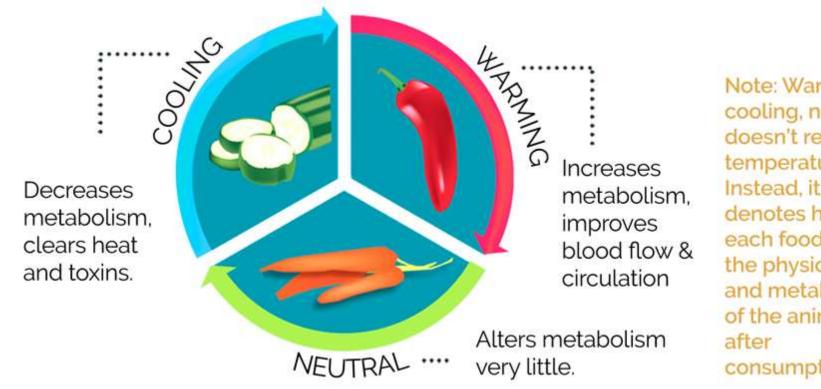

#### Note: Warming, cooling, neutral doesn't refer to temperature. Instead, it denotes how each food affects the physiology and metabolism of the animal consumption.

## ENERGETICS Warming, Cooling, Neutral

Instead of caloric energy, food therapy sees each naturally occurring food as having an innate energetic quality.

#### **WARMING COOLING NEUTRAL**