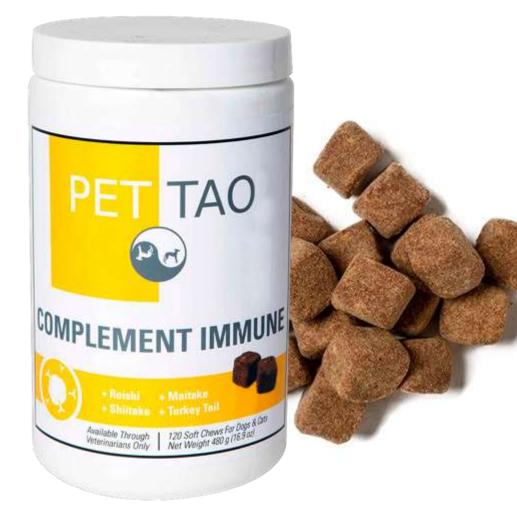

## Complement Immune Supplement

Designed to support a healthy immune system in dogs and cats INGREDIENTS:

Active Ingredients per 4g Soft Chew:

- Reishi Mushroom 578 mg
- Shiitake Mushroom 446 mg
- Turkey Tail Mushroom 150 mg
- Maitake Mushroom 95 mg
- Milk Thistle 79 mg
- Calcium Ascorbate (Vitamin C) 60 mg
- Coenzyme Q-10 1 mg
- Selenium 26 mcg
- Vitamin A 1050 IU
- D-alpha Tocopheryl Acetate (Vitamin E) 53 IU