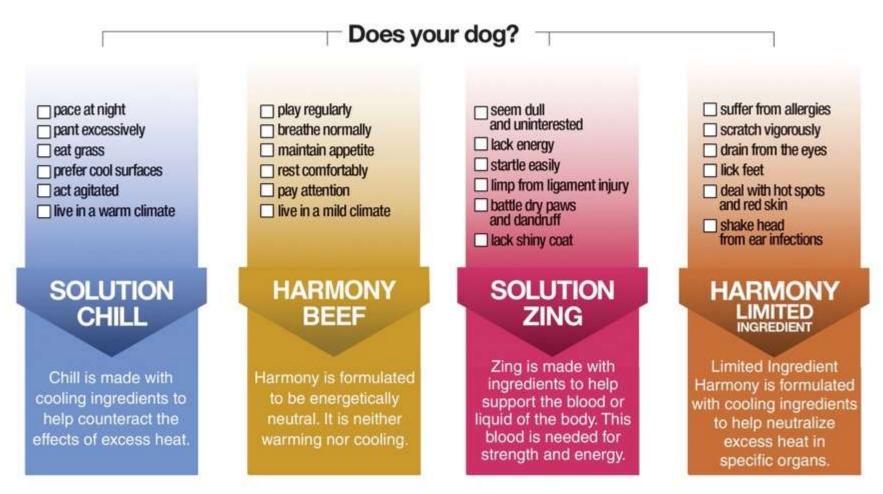

#### **KEY INGREDIENTS:**

Duck, Turkey, Pea, Barley, Turkey Heart, Turkey Liver, Flax, Green Beans, Honey, Pumpkin Seeds, Spinach

Mark the characteristics your pet exhibits. Choose the formula with the most checkmarks. Or, alternate between formulas.

Mark the characteristics your pet exhibits.

Choose the formula with the most checkmarks. Or, alternate between formulas.

#### FEEDING SUGGESTIONS FOR FINDING HARMONY