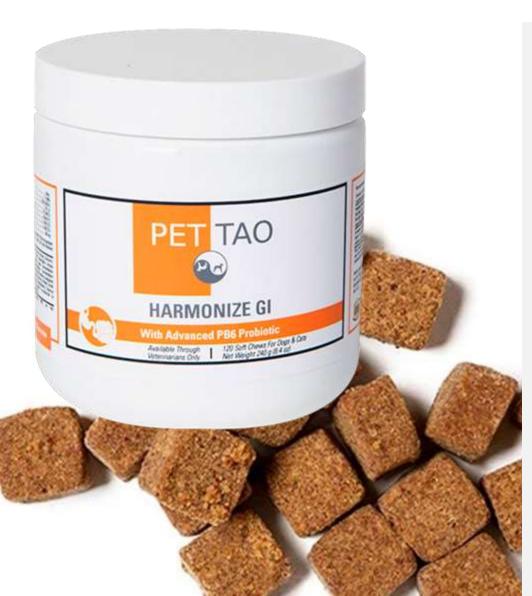

## Harmonize GI Supplement

## Supports and balance and digestive system and overall gastrointestinal health

Active Ingredients per 2g soft chew:

- alpha-Amylase (Aspergillus oryzae)- 2320 SKBU
- Lipase (Aspergillus niger) 210 LU
- Cellulase (Trichoderma longibrachiatum)- 75 CMCU
- Protease (Papaya) 22100 PU
- Bacillus subtilis (PB6 Probiotic) 1 Billion CFU
- Bacillus coagulans (Probiotic) 100 Million CFU